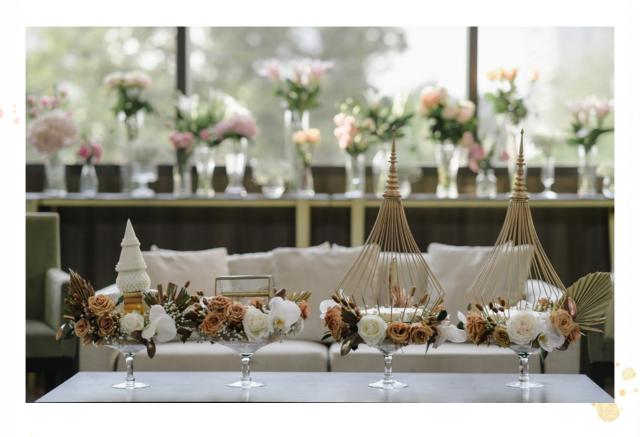

# Engagement & Blessing Water Pouring Ceremony

THB 60,000.

reello

Floral decorations (2 flowers stands for reception area)

Personalized logo backdrop

Engagement set

Sofa arrangement for engagement ceremony

Seating for 30 guests

Six (6) sets of flower corsage

Wedding Garland for Bride and Groom

Water pouring ceremony set with Thai floral decoration

Background music

Coffee break with two choices of snack and herbal drink for 50 guests